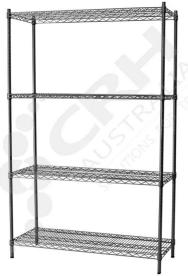

## CRH Powder Coat Shelf Unit, 457mm Deep x 908mm Wide, 4 Tier, 1370mm High Post

PART No: S457x9084T54P

## **FEATURES**

CRH Australia Shelving is the perfect choice for Quality, Strength & Hygiene in the Foodservice Industry.

Constructed from zinc plated steel the finish is an Epoxy Powder Coating with Anti-Microbial protection. The result is a clean gloss finish with excellent protection against rust & corrosion and ideal for Drystore, Cool Room or Freezer Room application.

## Features include:

- A Load Rating of 350kg per shelf (spread evenly across the shelf).
- Easily assembled and shelves adjustable in 25mm increments.
- Anti-Microbial Protection against micro-organisms such as Bacteria, Mould & Algae.
- 5 Year warranty against rust & corrosion.
- Strong wire shelves allow excellent air circulation & visibility.
- Adjustable feet for stability on uneven floor surfaces.
- Powder Epoxy coating finish allows for easy cleaning.
- Optional Castor set (2 Braked & 2 Un-Braked) for easy mobility.
- NSF Approved

Colour: Silver Grey

Material: Zinc Plated with Epoxy Powder Coat