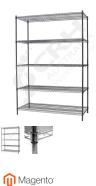

## CRH 304 Stainless Steel Shelf Unit, 457mm Deep x 908mm Wide, 5 Tier, 1370mm High Post \_\_

PART No: S457x9085T54SS

## **FEATURES**

CRH Australia 304 Grade Stainless Steel Shelving is the perfect choice for Quality, Strength and Hygiene in the Foodservice Industry.

Constructed from quality 304 Grade Stainless steel with a polished finish this option provides excellent protection against rust and corrosion and ideal for Drystores, Cool Rooms, Freezer Rooms, Clean Rooms, Food processing, Schools, Laboratories, Hospitals, Medical, Healthcare and Aged Care industries.

## Features include:

- A Load Rating of 350kg per shelf (spread evenly across the shelf).
- Easily assembled and shelves adjustable in 25mm increments.
- Strong wire shelves allow excellent air circulation and visibility.
- Adjustable feet for stability on uneven floor surfaces.
- Polished Stainless Steel finish allows for easy cleaning.
- Optional Castor set (2 Braked and 2 Un-Braked) for easy mobility.
  - NSF Approved