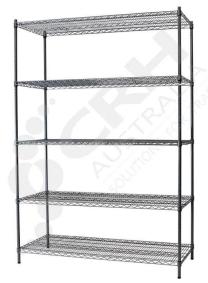

## CRH 304 Stainless Steel Shelf Unit, 457mm Deep x 908mm Wide, 5 Tier, 1900mm High Post \_\_

PART No: S457x9085T75SS

## **FEATURES**

CRH Australia 304 Grade Stainless Steel Shelving is the perfect choice for Quality, Strength and Hygiene in the Foodservice Industry.

Constructed from quality 304 Grade Stainless steel with a polished finish this option provides excellent protection against rust and corrosion and ideal for Drystores, Cool Rooms, Freezer Rooms, Clean Rooms, Food processing, Schools, Laboratories, Hospitals, Medical, Healthcare and Aged Care industries.

## Features include:

- A Load Rating of 350kg per shelf (spread evenly across the shelf).
- Easily assembled and shelves adjustable in 25mm increments.
- Strong wire shelves allow excellent air circulation and visibility.
- Adjustable feet for stability on uneven floor surfaces.
- Polished Stainless Steel finish allows for easy cleaning.
- Optional Castor set (2 Braked and 2 Un-Braked) for easy mobility.
- NSF Approved