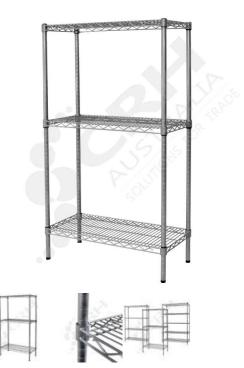

## CRH Powder Coat Shelf Unit, 610mm Deep x 1060mm Wide, 3 Tier, 1370mm High Post

PART No: S610x10603T54P

## **FEATURES**

CRH Australia Shelving is the perfect choice for Quality, Strength & Hygiene in the Foodservice Industry.

Constructed from zinc plated steel the finish is an Epoxy Powder Coating with Anti-Microbial protection. The result is a clean gloss finish with excellent protection against rust & corrosion and ideal for Drystore, Cool Room or Freezer Room application.

Anti-Microbial protection is a permanent treatment during the manufacturing process to ease cleaning and inhibit bacterial growth.

Features include:

- A Load Rating of 350kg per shelf (spread evenly across the shelf).
- Easily assembled and shelves adjustable in 25mm increments.
- Anti-Microbial Protection against micro-organisms such as Bacteria, Mould & Algae.
- 5 Year warranty against rust & corrosion.
- Strong wire shelves allow excellent air circulation & visibility.
- Adjustable feet for stability on uneven floor surfaces.
- Powder Epoxy coating finish allows for easy cleaning.
- Optional Castor set (2 Braked & 2 Un-Braked) for easy mobility.
- NSF Approved