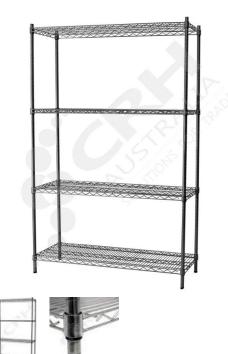

## CRH 304 Stainless Steel Shelf Unit, 610mm Deep x 1060mm Wide, 4 Tier, 1370mm High Post

PART No: S610x10604T54SS

## **FEATURES**

CRH Australia 304 Grade Stainless Steel Shelving is the perfect choice for Quality, Strength and Hygiene in the Foodservice Industry.

Constructed from quality 304 Grade Stainless steel with a polished finish this option provides excellent protection against rust and corrosion and ideal for Drystores, Cool Rooms, Freezer Rooms, Clean Rooms, Food processing, Schools, Laboratories, Hospitals, Medical, Healthcare and Aged Care industries.

Features include:

- A Load Rating of 350kg per shelf (spread evenly across the shelf).
- Easily assembled and shelves adjustable in 25mm increments.
- Strong wire shelves allow excellent air circulation and visibility.
- Adjustable feet for stability on uneven floor surfaces.
- Polished Stainless Steel finish allows for easy cleaning.
- Optional Castor set (2 Braked and 2 Un-Braked) for easy mobility.
- NSF Approved