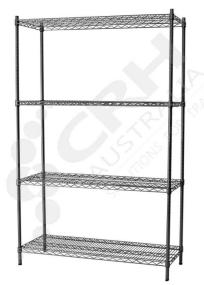

## CRH 304 Stainless Steel Shelf Unit, 610mm Deep x 1060mm Wide, 4 Tier, 1900mm High Post\_

PART No: S610x10604T75SS

## **FEATURES**

CRH Australia 304 Grade Stainless Steel Shelving is the perfect choice for Quality, Strength and Hygiene in the Foodservice Industry.

Constructed from quality 304 Grade Stainless steel with a polished finish this option provides excellent protection against rust and corrosion and ideal for Drystores, Cool Rooms, Freezer Rooms, Clean Rooms, Food processing, Schools, Laboratories, Hospitals, Medical, Healthcare and Aged Care industries.

## Features include:

- A Load Rating of 350kg per shelf (spread evenly across the shelf).
- Easily assembled and shelves adjustable in 25mm increments.
- Strong wire shelves allow excellent air circulation and visibility.
- Adjustable feet for stability on uneven floor surfaces.
- Polished Stainless Steel finish allows for easy cleaning.
- Optional Castor set (2 Braked and 2 Un-Braked) for easy mobility.
- NSF Approved