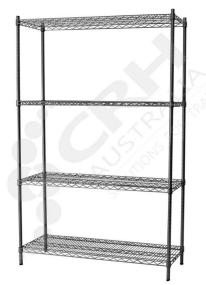

## CRH 304 Stainless Steel Shelf Unit, 610mm Deep x 1060mm Wide, 4 Tier, 2185mm High Post\_

PART No: S610x10604T86SS

## **FEATURES**

CRH Australia 304 Grade Stainless Steel Shelving is the perfect choice for Quality, Strength and Hygiene in the Foodservice Industry.

Constructed from quality 304 Grade Stainless steel with a polished finish this option provides excellent protection against rust and corrosion and ideal for Drystores, Cool Rooms, Freezer Rooms, Clean Rooms, Food processing, Schools, Laboratories, Hospitals, Medical, Healthcare and Aged Care industries.

## Features include:

- A Load Rating of 350kg per shelf (spread evenly across the shelf).
- Easily assembled and shelves adjustable in 25mm increments.
- Strong wire shelves allow excellent air circulation and visibility.
- Adjustable feet for stability on uneven floor surfaces.
- Polished Stainless Steel finish allows for easy cleaning.
- Optional Castor set (2 Braked and 2 Un-Braked) for easy mobility.
- NSF Approved