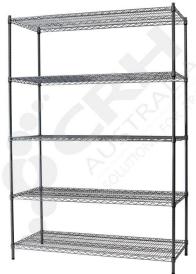

## CRH 304 Stainless Steel Shelf Unit, 610mm Deep x 1060mm Wide, 5 Tier, 1370mm High Post \_\_

PART No: S610x10605T54SS

## **FEATURES**

CRH Australia 304 Grade Stainless Steel Shelving is the perfect choice for Quality, Strength and Hygiene in the Foodservice Industry.

Constructed from quality 304 Grade Stainless steel with a polished finish this option provides excellent protection against rust and corrosion and ideal for Drystores, Cool Rooms, Freezer Rooms, Clean Rooms, Food processing, Schools, Laboratories, Hospitals, Medical, Healthcare and Aged Care industries.

## Features include:

- A Load Rating of 350kg per shelf (spread evenly across the shelf).
- Easily assembled and shelves adjustable in 25mm increments.
- Strong wire shelves allow excellent air circulation and visibility.
- Adjustable feet for stability on uneven floor surfaces.
- Polished Stainless Steel finish allows for easy cleaning.
- Optional Castor set (2 Braked and 2 Un-Braked) for easy mobility.
- NSF Approved