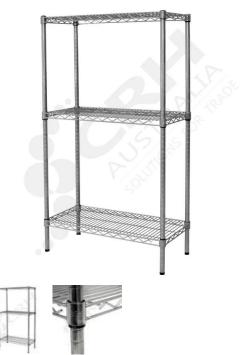

## CRH 304 Stainless Steel Shelf Unit, 610mm Deep x 1213mm Wide, 3 Tier, 1900mm High Post

PART No: S610x12133T75SS

## **FEATURES**

CRH Australia 304 Grade Stainless Steel Shelving is the perfect choice for Quality, Strength and Hygiene in the Foodservice Industry.

Constructed from quality 304 Grade Stainless steel with a polished finish this option provides excellent protection against rust and corrosion and ideal for Drystores, Cool Rooms, Freezer Rooms, Clean Rooms, Food processing, Schools, Laboratories, Hospitals, Medical, Healthcare and Aged Care industries.

Features include:

- A Load Rating of 350kg per shelf (spread evenly across the shelf).
- Easily assembled and shelves adjustable in 25mm increments.
- Strong wire shelves allow excellent air circulation and visibility.
- Adjustable feet for stability on uneven floor surfaces.
- Polished Stainless Steel finish allows for easy cleaning.
- Optional Castor set (2 Braked and 2 Un-Braked) for easy mobility.
- NSF Approved

Colour: Polished

Material: 304 Grade Stainless Steel