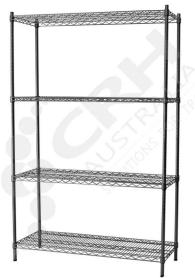

## CRH 304 Stainless Steel Shelf Unit, 610mm Deep x 1213mm Wide, 4 Tier, 1900mm High Post\_

PART No: S610x12134T75SS

## **FEATURES**

CRH Australia 304 Grade Stainless Steel Shelving is the perfect choice for Quality, Strength and Hygiene in the Foodservice Industry.

Constructed from quality 304 Grade Stainless steel with a polished finish this option provides excellent protection against rust and corrosion and ideal for Drystores, Cool Rooms, Freezer Rooms, Clean Rooms, Food processing, Schools, Laboratories, Hospitals, Medical, Healthcare and Aged Care industries.

## Features include:

- A Load Rating of 350kg per shelf (spread evenly across the shelf).
- Easily assembled and shelves adjustable in 25mm increments.
- Strong wire shelves allow excellent air circulation and visibility.
- Adjustable feet for stability on uneven floor surfaces.
- Polished Stainless Steel finish allows for easy cleaning.
- Optional Castor set (2 Braked and 2 Un-Braked) for easy mobility.
- NSF Approved