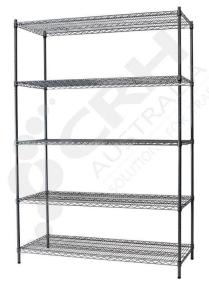

## CRH 304 Stainless Steel Shelf Unit, 610mm Deep x 1213mm Wide, 5 Tier, 1370mm High Post \_\_

PART No: S610x12135T54SS

## **FEATURES**

CRH Australia 304 Grade Stainless Steel Shelving is the perfect choice for Quality, Strength and Hygiene in the Foodservice Industry.

Constructed from quality 304 Grade Stainless steel with a polished finish this option provides excellent protection against rust and corrosion and ideal for Drystores, Cool Rooms, Freezer Rooms, Clean Rooms, Food processing, Schools, Laboratories, Hospitals, Medical, Healthcare and Aged Care industries.

## Features include:

- A Load Rating of 350kg per shelf (spread evenly across the shelf).
- Easily assembled and shelves adjustable in 25mm increments.
- Strong wire shelves allow excellent air circulation and visibility.
- Adjustable feet for stability on uneven floor surfaces.
- Polished Stainless Steel finish allows for easy cleaning.
- Optional Castor set (2 Braked and 2 Un-Braked) for easy mobility.
- NSF Approved