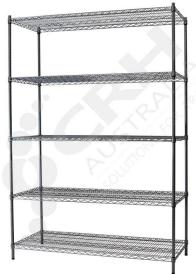

## CRH 304 Stainless Steel Shelf unit, 610mm Deep x 1213mm Wide, 5 Tier, 1900mm High Post \_\_

PART No: S610x12135T75SS

## **FEATURES**

CRH Australia 304 Grade Stainless Steel Shelving is the perfect choice for Quality, Strength and Hygiene in the Foodservice Industry.

Constructed from quality 304 Grade Stainless steel with a polished finish this option provides excellent protection against rust and corrosion and ideal for Drystores, Cool Rooms, Freezer Rooms, Clean Rooms, Food processing, Schools, Laboratories, Hospitals, Medical, Healthcare and Aged Care industries.

## Features include:

- A Load Rating of 350kg per shelf (spread evenly across the shelf).
- Easily assembled and shelves adjustable in 25mm increments.
- Strong wire shelves allow excellent air circulation and visibility.
- Adjustable feet for stability on uneven floor surfaces.
- Polished Stainless Steel finish allows for easy cleaning.
- Optional Castor set (2 Braked and 2 Un-Braked) for easy mobility.
- NSF Approved