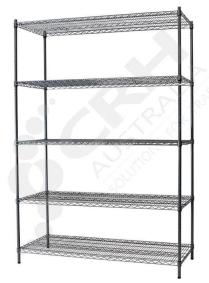

## CRH 304 Stainless Steel Shelf Unit, 610mm Deep x 1213mm Wide, 5 Tier, 2185mm High Post \_\_

PART No: S610x12135T86SS

## **FEATURES**

CRH Australia 304 Grade Stainless Steel Shelving is the perfect choice for Quality, Strength and Hygiene in the Foodservice Industry.

Constructed from quality 304 Grade Stainless steel with a polished finish this option provides excellent protection against rust and corrosion and ideal for Drystores, Cool Rooms, Freezer Rooms, Clean Rooms, Food processing, Schools, Laboratories, Hospitals, Medical, Healthcare and Aged Care industries.

## Features include:

- A Load Rating of 350kg per shelf (spread evenly across the shelf).
- Easily assembled and shelves adjustable in 25mm increments.
- Strong wire shelves allow excellent air circulation and visibility.
- Adjustable feet for stability on uneven floor surfaces.
- Polished Stainless Steel finish allows for easy cleaning.
- Optional Castor set (2 Braked and 2 Un-Braked) for easy mobility.
- NSF Approved