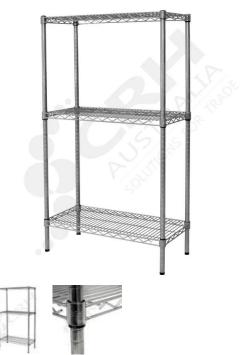

## CRH 304 Stainless Steel Shelf Unit, 610mm Deep x 1365mm Wide, 3 Tier, 1900mm High Post

PART No: S610x13653T75SS

## **FEATURES**

CRH Australia 304 Grade Stainless Steel Shelving is the perfect choice for Quality, Strength and Hygiene in the Foodservice Industry.

Constructed from quality 304 Grade Stainless steel with a polished finish this option provides excellent protection against rust and corrosion and ideal for Drystores, Cool Rooms, Freezer Rooms, Clean Rooms, Food processing, Schools, Laboratories, Hospitals, Medical, Healthcare and Aged Care industries.

Features include:

- A Load Rating of 350kg per shelf (spread evenly across the shelf).
- Easily assembled and shelves adjustable in 25mm increments.
- Strong wire shelves allow excellent air circulation and visibility.
- Adjustable feet for stability on uneven floor surfaces.
- Polished Stainless Steel finish allows for easy cleaning.
- Optional Castor set (2 Braked and 2 Un-Braked) for easy mobility.
- NSF Approved

Colour: Polished

Material: 304 Grade Stainless Steel