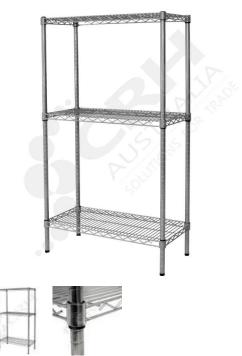

## CRH 304 Stainless Steel Shelf Unit, 610mm Deep x 1365mm Wide, 3 Tier, 2185mm High Post \_

PART No: S610x13653T86SS

## **FEATURES**

CRH Australia 304 Grade Stainless Steel Shelving is the perfect choice for Quality, Strength and Hygiene in the Foodservice Industry.

Constructed from quality 304 Grade Stainless steel with a polished finish this option provides excellent protection against rust and corrosion and ideal for Drystores, Cool Rooms, Freezer Rooms, Clean Rooms, Food processing, Schools, Laboratories, Hospitals, Medical, Healthcare and Aged Care industries.

Features include:

- A Load Rating of 350kg per shelf (spread evenly across the shelf).
- Easily assembled and shelves adjustable in 25mm increments.
- Strong wire shelves allow excellent air circulation and visibility.
- Adjustable feet for stability on uneven floor surfaces.
- Polished Stainless Steel finish allows for easy cleaning.
- Optional Castor set (2 Braked and 2 Un-Braked) for easy mobility.
- NSF Approved

Colour: Polished

Material: 304 Grade Stainless Steel