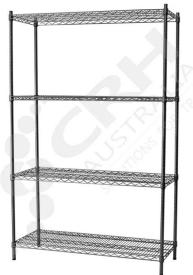

## CRH 304 Stainless Steel Shelf Unit, 610mm Deep x 1365mm Wide, 4 Tier, 1370mm High Post\_

PART No: S610x13654T54SS

## **FEATURES**

CRH Australia 304 Grade Stainless Steel Shelving is the perfect choice for Quality, Strength and Hygiene in the Foodservice Industry.

Constructed from quality 304 Grade Stainless steel with a polished finish this option provides excellent protection against rust and corrosion and ideal for Drystores, Cool Rooms, Freezer Rooms, Clean Rooms, Food processing, Schools, Laboratories, Hospitals, Medical, Healthcare and Aged Care industries.

## Features include:

- A Load Rating of 350kg per shelf (spread evenly across the shelf).
- Easily assembled and shelves adjustable in 25mm increments.
- Strong wire shelves allow excellent air circulation and visibility.
- Adjustable feet for stability on uneven floor surfaces.
- Polished Stainless Steel finish allows for easy cleaning.
- Optional Castor set (2 Braked and 2 Un-Braked) for easy mobility.
- NSF Approved