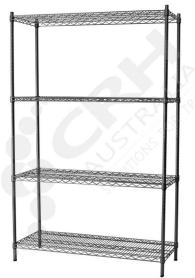

## CRH 304 Stainless Steel Shelf Unit, 610mm Deep x 1365mm Wide, 4 Tier, 1900mm High Post\_

PART No: S610x13654T75SS

## **FEATURES**

CRH Australia 304 Grade Stainless Steel Shelving is the perfect choice for Quality, Strength and Hygiene in the Foodservice Industry.

Constructed from quality 304 Grade Stainless steel with a polished finish this option provides excellent protection against rust and corrosion and ideal for Drystores, Cool Rooms, Freezer Rooms, Clean Rooms, Food processing, Schools, Laboratories, Hospitals, Medical, Healthcare and Aged Care industries.

## Features include:

- A Load Rating of 350kg per shelf (spread evenly across the shelf).
- Easily assembled and shelves adjustable in 25mm increments.
- Strong wire shelves allow excellent air circulation and visibility.
- Adjustable feet for stability on uneven floor surfaces.
- Polished Stainless Steel finish allows for easy cleaning.
- Optional Castor set (2 Braked and 2 Un-Braked) for easy mobility.
- NSF Approved

Colour: Polished

Material: 304 Grade Stainless Steel