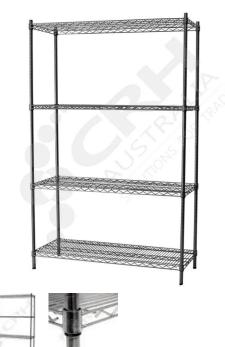

## CRH 304 Stainless Steel Shelf Unit, 610mm Deep x 1365mm Wide, 4 Tier, 2185mm High Post

PART No: S610x13654T86SS

## **FEATURES**

CRH Australia 304 Grade Stainless Steel Shelving is the perfect choice for Quality, Strength and Hygiene in the Foodservice Industry.

Constructed from quality 304 Grade Stainless steel with a polished finish this option provides excellent protection against rust and corrosion and ideal for Drystores, Cool Rooms, Freezer Rooms, Clean Rooms, Food processing, Schools, Laboratories, Hospitals, Medical, Healthcare and Aged Care industries.

Features include:

- A Load Rating of 350kg per shelf (spread evenly across the shelf).
- Easily assembled and shelves adjustable in 25mm increments.
- Strong wire shelves allow excellent air circulation and visibility.
- Adjustable feet for stability on uneven floor surfaces.
- Polished Stainless Steel finish allows for easy cleaning.
- Optional Castor set (2 Braked and 2 Un-Braked) for easy mobility.
- NSF Approved

Colour: Polished

Material: 304 Grade Stainless Steel