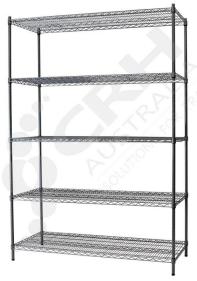

## CRH Powder Coat Shelf Unit, 610mm Deep x 1365mm Wide, 5 Tier, 1370mm High Post

PART No: S610x13655T54P

## **FEATURES**

CRH Australia Shelving is the perfect choice for Quality, Strength & Hygiene in the Foodservice Industry.

Constructed from zinc plated steel the finish is an Epoxy Powder Coating with Anti-Microbial protection. The result is a clean gloss finish with excellent protection against rust & corrosion and ideal for Drystore, Cool Room or Freezer Room application.

## Features include:

- A Load Rating of 350kg per shelf (spread evenly across the shelf).
- Easily assembled and shelves adjustable in 25mm increments.
- Anti-Microbial Protection against micro-organisms such as Bacteria, Mould & Algae.
- 5 Year warranty against rust & corrosion.
- Strong wire shelves allow excellent air circulation & visibility.
- Adjustable feet for stability on uneven floor surfaces.
- Powder Epoxy coating finish allows for easy cleaning.
- Optional Castor set (2 Braked & 2 Un-Braked) for easy mobility.
- NSF Approved