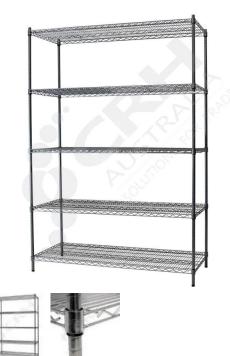

## CRH 304 Stainless Steel Shelf Unit, 610mm Deep x 1365mm Wide, 5 Tier, 1900mm High Post \_

PART No: S610x13655T75SS

## **FEATURES**

CRH Australia 304 Grade Stainless Steel Shelving is the perfect choice for Quality, Strength and Hygiene in the Foodservice Industry.

Constructed from quality 304 Grade Stainless steel with a polished finish this option provides excellent protection against rust and corrosion and ideal for Drystores, Cool Rooms, Freezer Rooms, Clean Rooms, Food processing, Schools, Laboratories, Hospitals, Medical, Healthcare and Aged Care industries.

Features include:

- A Load Rating of 350kg per shelf (spread evenly across the shelf).
- Easily assembled and shelves adjustable in 25mm increments.
- Strong wire shelves allow excellent air circulation and visibility.
- Adjustable feet for stability on uneven floor surfaces.
- Polished Stainless Steel finish allows for easy cleaning.
- Optional Castor set (2 Braked and 2 Un-Braked) for easy mobility.
- NSF Approved

Colour: Polished

Material: 304 Grade Stainless Steel