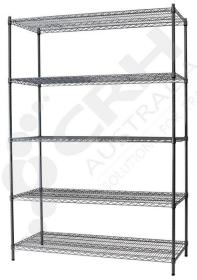

## CRH Powder Coat Shelf Unit, 610mm Deep x 1365mm Wide, 5 Tier, 2185mm High Post

PART No: S610x13655T86P

## **FEATURES**

CRH Australia Shelving is the perfect choice for Quality, Strength & Hygiene in the Foodservice Industry.

Constructed from zinc plated steel the finish is an Epoxy Powder Coating with Anti-Microbial protection. The result is a clean gloss finish with excellent protection against rust & corrosion and ideal for Drystore, Cool Room or Freezer Room application.

## Features include:

- A Load Rating of 350kg per shelf (spread evenly across the shelf).
- Easily assembled and shelves adjustable in 25mm increments.
- Anti-Microbial Protection against micro-organisms such as Bacteria, Mould & Algae.
- 5 Year warranty against rust & corrosion.
- Strong wire shelves allow excellent air circulation & visibility.
- Adjustable feet for stability on uneven floor surfaces.
- Powder Epoxy coating finish allows for easy cleaning.
- Optional Castor set (2 Braked & 2 Un-Braked) for easy mobility.
- NSF Approved