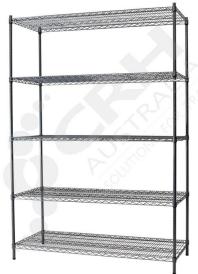

## CRH 304 Stainless Steel Shelf Unit, 610mm Deep x 1365mm Wide, 5 Tier, 2185mm High Post \_\_

PART No: S610x13655T86SS

## **FEATURES**

CRH Australia 304 Grade Stainless Steel Shelving is the perfect choice for Quality, Strength and Hygiene in the Foodservice Industry.

Constructed from quality 304 Grade Stainless steel with a polished finish this option provides excellent protection against rust and corrosion and ideal for Drystores, Cool Rooms, Freezer Rooms, Clean Rooms, Food processing, Schools, Laboratories, Hospitals, Medical, Healthcare and Aged Care industries.

## Features include:

- A Load Rating of 350kg per shelf (spread evenly across the shelf).
- Easily assembled and shelves adjustable in 25mm increments.
- Strong wire shelves allow excellent air circulation and visibility.
- Adjustable feet for stability on uneven floor surfaces.
- Polished Stainless Steel finish allows for easy cleaning.
- Optional Castor set (2 Braked and 2 Un-Braked) for easy mobility.
- NSF Approved