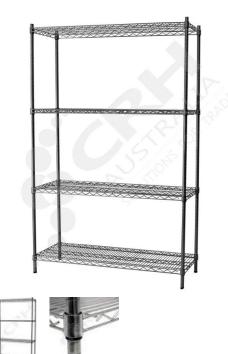

## CRH 304 Stainless Steel Shelf Unit, 610mm Deep x 1518mm Wide, 4 Tier, 1370mm High Post \_

PART No: S610x15184T54SS

## **FEATURES**

CRH Australia 304 Grade Stainless Steel Shelving is the perfect choice for Quality, Strength and Hygiene in the Foodservice Industry.

Constructed from quality 304 Grade Stainless steel with a polished finish this option provides excellent protection against rust and corrosion and ideal for Drystores, Cool Rooms, Freezer Rooms, Clean Rooms, Food processing, Schools, Laboratories, Hospitals, Medical, Healthcare and Aged Care industries.

Features include:

- A Load Rating of 350kg per shelf (spread evenly across the shelf).
- Easily assembled and shelves adjustable in 25mm increments.
- Strong wire shelves allow excellent air circulation and visibility.
- Adjustable feet for stability on uneven floor surfaces.
- Polished Stainless Steel finish allows for easy cleaning.
- Optional Castor set (2 Braked and 2 Un-Braked) for easy mobility.
- NSF Approved

Colour: Polished

Material: 304 Grade Stainless Steel