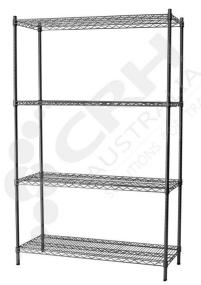

## CRH 304 Stainless Steel Shelf Unit, 610mm Deep x 1518mm Wide, 4 Tier, 1900mm High Post\_

PART No: S610x15184T75SS

## **FEATURES**

CRH Australia 304 Grade Stainless Steel Shelving is the perfect choice for Quality, Strength and Hygiene in the Foodservice Industry.

Constructed from quality 304 Grade Stainless steel with a polished finish this option provides excellent protection against rust and corrosion and ideal for Drystores, Cool Rooms, Freezer Rooms, Clean Rooms, Food processing, Schools, Laboratories, Hospitals, Medical, Healthcare and Aged Care industries.

## Features include:

- A Load Rating of 350kg per shelf (spread evenly across the shelf).
- Easily assembled and shelves adjustable in 25mm increments.
- Strong wire shelves allow excellent air circulation and visibility.
- Adjustable feet for stability on uneven floor surfaces.
- Polished Stainless Steel finish allows for easy cleaning.
- Optional Castor set (2 Braked and 2 Un-Braked) for easy mobility.
- NSF Approved