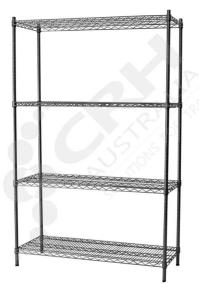

## CRH 304 Stainless Steel Shelf Unit, 610mm Deep x 1518mm Wide, 4 Tier, 2185mm High Post\_

PART No: S610x15184T86SS

## **FEATURES**

CRH Australia 304 Grade Stainless Steel Shelving is the perfect choice for Quality, Strength and Hygiene in the Foodservice Industry.

Constructed from quality 304 Grade Stainless steel with a polished finish this option provides excellent protection against rust and corrosion and ideal for Drystores, Cool Rooms, Freezer Rooms, Clean Rooms, Food processing, Schools, Laboratories, Hospitals, Medical, Healthcare and Aged Care industries.

## Features include:

- A Load Rating of 350kg per shelf (spread evenly across the shelf).
- Easily assembled and shelves adjustable in 25mm increments.
- Strong wire shelves allow excellent air circulation and visibility.
- Adjustable feet for stability on uneven floor surfaces.
- Polished Stainless Steel finish allows for easy cleaning.
- Optional Castor set (2 Braked and 2 Un-Braked) for easy mobility.
- NSF Approved

Colour: Polished

Material: 304 Grade Stainless Steel