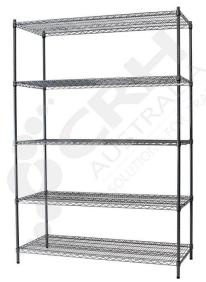

## CRH 304 Stainless Steel Shelf Unit, 610mm Deep x 1518mm Wide, 5 Tier, 2185mm High Post \_\_

PART No: S610x15185T86SS

## **FEATURES**

CRH Australia 304 Grade Stainless Steel Shelving is the perfect choice for Quality, Strength and Hygiene in the Foodservice Industry.

Constructed from quality 304 Grade Stainless steel with a polished finish this option provides excellent protection against rust and corrosion and ideal for Drystores, Cool Rooms, Freezer Rooms, Clean Rooms, Food processing, Schools, Laboratories, Hospitals, Medical, Healthcare and Aged Care industries.

## Features include:

- A Load Rating of 350kg per shelf (spread evenly across the shelf).
- Easily assembled and shelves adjustable in 25mm increments.
- Strong wire shelves allow excellent air circulation and visibility.
- Adjustable feet for stability on uneven floor surfaces.
- Polished Stainless Steel finish allows for easy cleaning.
- Optional Castor set (2 Braked and 2 Un-Braked) for easy mobility.
- NSF Approved