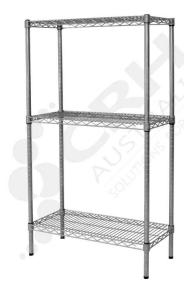

## CRH 304 Stainless Steel Shelf Unit, 610mm Deep x 1822mm Wide, 3 Tier, 1370mm High Post\_

PART No: S610x18223T54SS

## **FEATURES**

CRH Australia 304 Grade Stainless Steel Shelving is the perfect choice for Quality, Strength and Hygiene in the Foodservice Industry.

Constructed from quality 304 Grade Stainless steel with a polished finish this option provides excellent protection against rust and corrosion and ideal for Drystores, Cool Rooms, Freezer Rooms, Clean Rooms, Food processing, Schools, Laboratories, Hospitals, Medical, Healthcare and Aged Care industries.

## Features include:

- A Load Rating of 350kg per shelf (spread evenly across the shelf).
- Easily assembled and shelves adjustable in 25mm increments.
- Strong wire shelves allow excellent air circulation and visibility.
- Adjustable feet for stability on uneven floor surfaces.
- Polished Stainless Steel finish allows for easy cleaning.
- Optional Castor set (2 Braked and 2 Un-Braked) for easy mobility.
- NSF Approved

Colour: Polished

Material: 304 Grade Stainless Steel