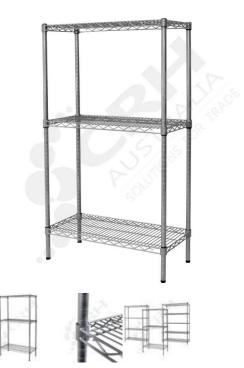

## CRH Powder Coat Shelf Unit, 610mm Deep x 1822mm Wide, 3 Tier, 2185mm High Post

PART No: S610x18223T86P

## **FEATURES**

CRH Australia Shelving is the perfect choice for Quality, Strength & Hygiene in the Foodservice Industry.

Constructed from zinc plated steel the finish is an Epoxy Powder Coating with Anti-Microbial protection. The result is a clean gloss finish with excellent protection against rust & corrosion and ideal for Drystore, Cool Room or Freezer Room application.

Anti-Microbial protection is a permanent treatment during the manufacturing process to ease cleaning and inhibit bacterial growth.

Features include:

- A Load Rating of 350kg per shelf (spread evenly across the shelf).
- Easily assembled and shelves adjustable in 25mm increments.
- Anti-Microbial Protection against micro-organisms such as Bacteria, Mould & Algae.
- 5 Year warranty against rust & corrosion.
- Strong wire shelves allow excellent air circulation & visibility.
- Adjustable feet for stability on uneven floor surfaces.
- Powder Epoxy coating finish allows for easy cleaning.
- Optional Castor set (2 Braked & 2 Un-Braked) for easy mobility.
- NSF Approved

Colour: Silver Grey

Material: Zinc Plated with Epoxy Powder Coat