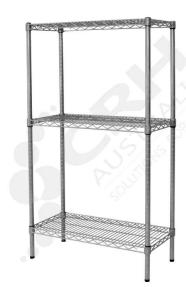

## CRH 304 Stainless Steel Shelf Unit, 610mm Deep x 1822mm Wide, 3 Tier, 2185mm High Post\_

PART No: S610x18223T86SS

## **FEATURES**

CRH Australia 304 Grade Stainless Steel Shelving is the perfect choice for Quality, Strength and Hygiene in the Foodservice Industry.

Constructed from quality 304 Grade Stainless steel with a polished finish this option provides excellent protection against rust and corrosion and ideal for Drystores, Cool Rooms, Freezer Rooms, Clean Rooms, Food processing, Schools, Laboratories, Hospitals, Medical, Healthcare and Aged Care industries.

## Features include:

- A Load Rating of 350kg per shelf (spread evenly across the shelf).
- Easily assembled and shelves adjustable in 25mm increments.
- Strong wire shelves allow excellent air circulation and visibility.
- Adjustable feet for stability on uneven floor surfaces.
- Polished Stainless Steel finish allows for easy cleaning.
- Optional Castor set (2 Braked and 2 Un-Braked) for easy mobility.
- NSF Approved

Colour: Polished

Material: 304 Grade Stainless Steel