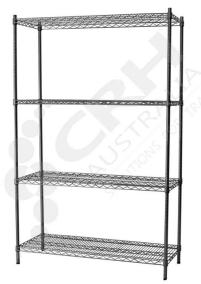

## CRH 304 Stainless Steel Shelf Unit, 610mm Deep x 1822mm Wide, 4 Tier, 1370mm High Post\_

PART No: S610x18224T54SS

## **FEATURES**

CRH Australia 304 Grade Stainless Steel Shelving is the perfect choice for Quality, Strength and Hygiene in the Foodservice Industry.

Constructed from quality 304 Grade Stainless steel with a polished finish this option provides excellent protection against rust and corrosion and ideal for Drystores, Cool Rooms, Freezer Rooms, Clean Rooms, Food processing, Schools, Laboratories, Hospitals, Medical, Healthcare and Aged Care industries.

## Features include:

- A Load Rating of 350kg per shelf (spread evenly across the shelf).
- Easily assembled and shelves adjustable in 25mm increments.
- Strong wire shelves allow excellent air circulation and visibility.
- Adjustable feet for stability on uneven floor surfaces.
- Polished Stainless Steel finish allows for easy cleaning.
- Optional Castor set (2 Braked and 2 Un-Braked) for easy mobility.
- NSF Approved

Colour: Polished

Material: 304 Grade Stainless Steel