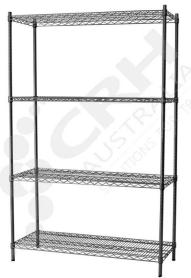

## CRH 304 Stainless Steel Shelf Unit, 610mm Deep x 1822mm Wide, 4 Tier, 1900mm High Post\_

PART No: S610x18224T75SS

## **FEATURES**

CRH Australia 304 Grade Stainless Steel Shelving is the perfect choice for Quality, Strength and Hygiene in the Foodservice Industry.

Constructed from quality 304 Grade Stainless steel with a polished finish this option provides excellent protection against rust and corrosion and ideal for Drystores, Cool Rooms, Freezer Rooms, Clean Rooms, Food processing, Schools, Laboratories, Hospitals, Medical, Healthcare and Aged Care industries.

## Features include:

- A Load Rating of 350kg per shelf (spread evenly across the shelf).
- Easily assembled and shelves adjustable in 25mm increments.
- Strong wire shelves allow excellent air circulation and visibility.
- Adjustable feet for stability on uneven floor surfaces.
- Polished Stainless Steel finish allows for easy cleaning.
- Optional Castor set (2 Braked and 2 Un-Braked) for easy mobility.
- NSF Approved

Colour: Polished

Material: 304 Grade Stainless Steel