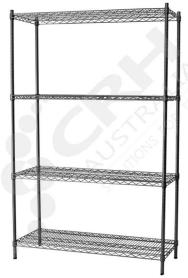

## CRH Powder Coat Shelf Unit, 610mm Deep x 1822mm Wide, 4 Tier, 2185mm High Post

PART No: S610x18224T86P

## **FEATURES**

CRH Australia Shelving is the perfect choice for Quality, Strength & Hygiene in the Foodservice Industry.

Constructed from zinc plated steel the finish is an Epoxy Powder Coating with Anti-Microbial protection. The result is a clean gloss finish with excellent protection against rust & corrosion and ideal for Drystore, Cool Room or Freezer Room application.

## Features include:

- A Load Rating of 350kg per shelf (spread evenly across the shelf).
- Easily assembled and shelves adjustable in 25mm increments.
- Anti-Microbial Protection against micro-organisms such as Bacteria, Mould & Algae.
- 5 Year warranty against rust & corrosion.
- Strong wire shelves allow excellent air circulation & visibility.
- Adjustable feet for stability on uneven floor surfaces.
- Powder Epoxy coating finish allows for easy cleaning.
- Optional Castor set (2 Braked & 2 Un-Braked) for easy mobility.
- NSF Approved