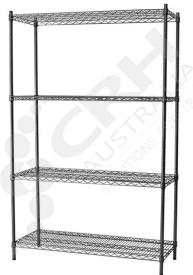

## CRH 304 Stainless Steel Shelf Unit, 610mm Deep x 1822mm Wide, 4 Tier, 2185mm High Post\_

PART No: S610x18224T86SS

## **FEATURES**

CRH Australia 304 Grade Stainless Steel Shelving is the perfect choice for Quality, Strength and Hygiene in the Foodservice Industry.

Constructed from quality 304 Grade Stainless steel with a polished finish this option provides excellent protection against rust and corrosion and ideal for Drystores, Cool Rooms, Freezer Rooms, Clean Rooms, Food processing, Schools, Laboratories, Hospitals, Medical, Healthcare and Aged Care industries.

## Features include:

- A Load Rating of 350kg per shelf (spread evenly across the shelf).
- Easily assembled and shelves adjustable in 25mm increments.
- Strong wire shelves allow excellent air circulation and visibility.
- Adjustable feet for stability on uneven floor surfaces.
- Polished Stainless Steel finish allows for easy cleaning.
- Optional Castor set (2 Braked and 2 Un-Braked) for easy mobility.
- NSF Approved

Colour: Polished

Material: 304 Grade Stainless Steel