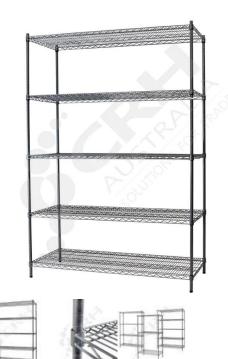

## CRH Powder Coat Shelf Unit, 610mm Deep x 1822mm Wide, 5 Tier, 1370mm High Post

PART No: S610x18225T54P

## **FEATURES**

CRH Australia Shelving is the perfect choice for Quality, Strength & Hygiene in the Foodservice Industry.

Constructed from zinc plated steel the finish is an Epoxy Powder Coating with Anti-Microbial protection. The result is a clean gloss finish with excellent protection against rust & corrosion and ideal for Drystore, Cool Room or Freezer Room application.

Anti-Microbial protection is a permanent treatment during the manufacturing process to ease cleaning and inhibit bacterial growth.

Features include:

- A Load Rating of 350kg per shelf (spread evenly across the shelf).
- Easily assembled and shelves adjustable in 25mm increments.
- Anti-Microbial Protection against micro-organisms such as Bacteria, Mould & Algae.
- 5 Year warranty against rust & corrosion.
- Strong wire shelves allow excellent air circulation & visibility.
- Adjustable feet for stability on uneven floor surfaces.
- Powder Epoxy coating finish allows for easy cleaning.
- Optional Castor set (2 Braked & 2 Un-Braked) for easy mobility.
- NSF Approved

Colour: Silver Grey

Material: Zinc Plated with Epoxy Powder Coat