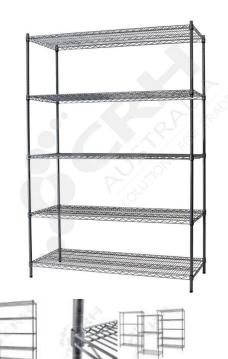

## CRH Powder Coat Shelf Unit, 610mm Deep x 1822mm Wide, 5 Tier, 1900mm High Post

PART No: S610x18225T75P