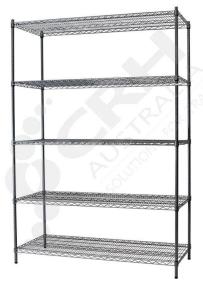

## CRH 304 Stainless Steel Shelf Unit, 610mm Deep x 1822mm Wide, 5 Tier, 2185mm High Post \_

PART No: S610x18225T86SS

## **FEATURES**

CRH Australia 304 Grade Stainless Steel Shelving is the perfect choice for Quality, Strength and Hygiene in the Foodservice Industry.

Constructed from quality 304 Grade Stainless steel with a polished finish this option provides excellent protection against rust and corrosion and ideal for Drystores, Cool Rooms, Freezer Rooms, Clean Rooms, Food processing, Schools, Laboratories, Hospitals, Medical, Healthcare and Aged Care industries.

## Features include:

- A Load Rating of 350kg per shelf (spread evenly across the shelf).
- Easily assembled and shelves adjustable in 25mm increments.
- Strong wire shelves allow excellent air circulation and visibility.
- Adjustable feet for stability on uneven floor surfaces.
- Polished Stainless Steel finish allows for easy cleaning.
- Optional Castor set (2 Braked and 2 Un-Braked) for easy mobility.
- NSF Approved