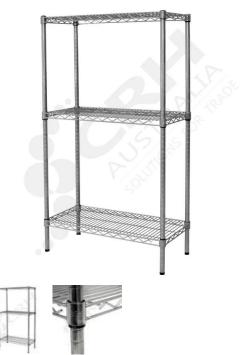

## CRH 304 Stainless Steel Shelf Unit, 610mm Deep x 603mm Wide, 3 Tier, 1370mm High Post \_\_\_\_

PART No: S610x6033T54SS

## **FEATURES**

CRH Australia 304 Grade Stainless Steel Shelving is the perfect choice for Quality, Strength and Hygiene in the Foodservice Industry.

Constructed from quality 304 Grade Stainless steel with a polished finish this option provides excellent protection against rust and corrosion and ideal for Drystores, Cool Rooms, Freezer Rooms, Clean Rooms, Food processing, Schools, Laboratories, Hospitals, Medical, Healthcare and Aged Care industries.

Features include:

- A Load Rating of 350kg per shelf (spread evenly across the shelf).
- Easily assembled and shelves adjustable in 25mm increments.
- Strong wire shelves allow excellent air circulation and visibility.
- Adjustable feet for stability on uneven floor surfaces.
- Polished Stainless Steel finish allows for easy cleaning.
- Optional Castor set (2 Braked and 2 Un-Braked) for easy mobility.
- NSF Approved

Colour: Polished

Material: 304 Grade Stainless Steel