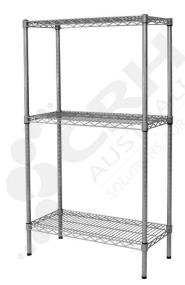

## CRH 304 Stainless Steel Shelf Unit, 610mm Deep x 603mm Wide, 3 Tier, 2185mm High Post \_\_

PART No: S610x6033T86SS

## **FEATURES**

CRH Australia 304 Grade Stainless Steel Shelving is the perfect choice for Quality, Strength and Hygiene in the Foodservice Industry.

Constructed from quality 304 Grade Stainless steel with a polished finish this option provides excellent protection against rust and corrosion and ideal for Drystores, Cool Rooms, Freezer Rooms, Clean Rooms, Food processing, Schools, Laboratories, Hospitals, Medical, Healthcare and Aged Care industries.

## Features include:

- A Load Rating of 350kg per shelf (spread evenly across the shelf).
- Easily assembled and shelves adjustable in 25mm increments.
- Strong wire shelves allow excellent air circulation and visibility.
- Adjustable feet for stability on uneven floor surfaces.
- Polished Stainless Steel finish allows for easy cleaning.
- Optional Castor set (2 Braked and 2 Un-Braked) for easy mobility.
- NSF Approved