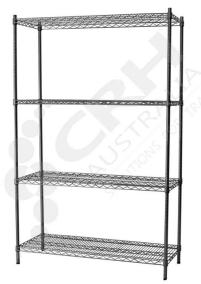

## CRH 304 Stainless Steel Shelf Unit, 610mm Deep x 603mm Wide, 4 Tier, 1370mm HighPost

PART No: S610x6034T54SS

## **FEATURES**

CRH Australia 304 Grade Stainless Steel Shelving is the perfect choice for Quality, Strength and Hygiene in the Foodservice Industry.

Constructed from quality 304 Grade Stainless steel with a polished finish this option provides excellent protection against rust and corrosion and ideal for Drystores, Cool Rooms, Freezer Rooms, Clean Rooms, Food processing, Schools, Laboratories, Hospitals, Medical, Healthcare and Aged Care industries.

## Features include:

- A Load Rating of 350kg per shelf (spread evenly across the shelf).
- Easily assembled and shelves adjustable in 25mm increments.
- Strong wire shelves allow excellent air circulation and visibility.
- Adjustable feet for stability on uneven floor surfaces.
- Polished Stainless Steel finish allows for easy cleaning.
- Optional Castor set (2 Braked and 2 Un-Braked) for easy mobility.
- NSF Approved