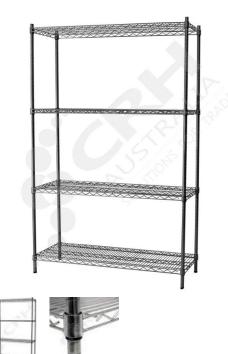

## CRH 304 Stainless Steel Shelf Unit, 610mm Deep x 603mm Wide, 4 Tier, 1900mm High Post \_\_\_

PART No: S610x6034T75SS

## **FEATURES**

CRH Australia 304 Grade Stainless Steel Shelving is the perfect choice for Quality, Strength and Hygiene in the Foodservice Industry.

Constructed from quality 304 Grade Stainless steel with a polished finish this option provides excellent protection against rust and corrosion and ideal for Drystores, Cool Rooms, Freezer Rooms, Clean Rooms, Food processing, Schools, Laboratories, Hospitals, Medical, Healthcare and Aged Care industries.

Features include:

- A Load Rating of 350kg per shelf (spread evenly across the shelf).
- Easily assembled and shelves adjustable in 25mm increments.
- Strong wire shelves allow excellent air circulation and visibility.
- Adjustable feet for stability on uneven floor surfaces.
- Polished Stainless Steel finish allows for easy cleaning.
- Optional Castor set (2 Braked and 2 Un-Braked) for easy mobility
- NSF Approved