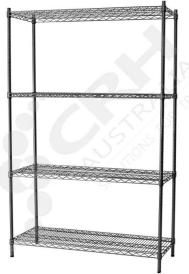

## CRH 304 Stainless Steel Shelf Unit, 610mm Deep x 603mm Wide, 4 Tier, 2185mm High Post \_\_

PART No: S610x6034T86SS

## **FEATURES**

CRH Australia 304 Grade Stainless Steel Shelving is the perfect choice for Quality, Strength and Hygiene in the Foodservice Industry.

Constructed from quality 304 Grade Stainless steel with a polished finish this option provides excellent protection against rust and corrosion and ideal for Drystores, Cool Rooms, Freezer Rooms, Clean Rooms, Food processing, Schools, Laboratories, Hospitals, Medical, Healthcare and Aged Care industries.

## Features include:

- A Load Rating of 350kg per shelf (spread evenly across the shelf).
- Easily assembled and shelves adjustable in 25mm increments.
- Strong wire shelves allow excellent air circulation and visibility.
- Adjustable feet for stability on uneven floor surfaces.
- Polished Stainless Steel finish allows for easy cleaning.
- Optional Castor set (2 Braked and 2 Un-Braked) for easy mobility.
- NSF Approved