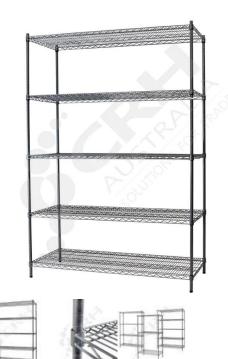

## CRH Powder Coat Shelf Unit, 610mm Deep x 603mm Wide, 5 Tier, 1370mm High Post

PART No: S610x6035T54P

## **FEATURES**

CRH Australia Shelving is the perfect choice for Quality, Strength & Hygiene in the Foodservice Industry.

Constructed from zinc plated steel the finish is an Epoxy Powder Coating with Anti-Microbial protection. The result is a clean gloss finish with excellent protection against rust & corrosion and ideal for Drystore, Cool Room or Freezer Room application.

Anti-Microbial protection is a permanent treatment during the manufacturing process to ease cleaning and inhibit bacterial growth.

Features include:

- A Load Rating of 350kg per shelf (spread evenly across the shelf).
- Easily assembled and shelves adjustable in 25mm increments.
- Anti-Microbial Protection against micro-organisms such as Bacteria, Mould & Algae.
- 5 Year warranty against rust & corrosion.
- Strong wire shelves allow excellent air circulation & visibility.
- Adjustable feet for stability on uneven floor surfaces.
- Powder Epoxy coating finish allows for easy cleaning.
- Optional Castor set (2 Braked & 2 Un-Braked) for easy mobility.
- NSF Approved

Colour: Silver Grey

Material: Zinc Plated with Epoxy Powder Coat