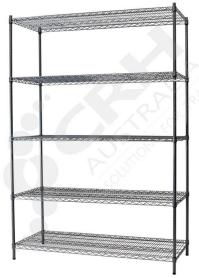

## CRH 304 Stainless Steel Shelf Unit, 610mm Deep x 603mm Wide, 5 Tier, 1370mm High Post \_\_

PART No: S610x6035T54SS

## **FEATURES**

CRH Australia 304 Grade Stainless Steel Shelving is the perfect choice for Quality, Strength and Hygiene in the Foodservice Industry.

Constructed from quality 304 Grade Stainless steel with a polished finish this option provides excellent protection against rust and corrosion and ideal for Drystores, Cool Rooms, Freezer Rooms, Clean Rooms, Food processing, Schools, Laboratories, Hospitals, Medical, Healthcare and Aged Care industries.

## Features include:

- A Load Rating of 350kg per shelf (spread evenly across the shelf).
- Easily assembled and shelves adjustable in 25mm increments.
- Strong wire shelves allow excellent air circulation and visibility.
- Adjustable feet for stability on uneven floor surfaces.
- Polished Stainless Steel finish allows for easy cleaning.
- Optional Castor set (2 Braked and 2 Un-Braked) for easy mobility.
- NSF Approved

Colour: Polished

Material: 304 Grade Stainless Steel