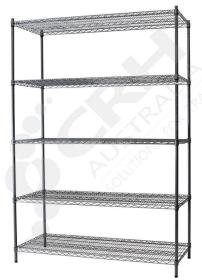

## CRH 304 Stainless Steel Shelf Unit, 610mm Deep x 603mm Wide, 5 Tier, 1900mm High Post \_\_

PART No: S610x6035T75SS

## **FEATURES**

CRH Australia 304 Grade Stainless Steel Shelving is the perfect choice for Quality, Strength and Hygiene in the Foodservice Industry.

Constructed from quality 304 Grade Stainless steel with a polished finish this option provides excellent protection against rust and corrosion and ideal for Drystores, Cool Rooms, Freezer Rooms, Clean Rooms, Food processing, Schools, Laboratories, Hospitals, Medical, Healthcare and Aged Care industries.

## Features include:

- A Load Rating of 350kg per shelf (spread evenly across the shelf).
- Easily assembled and shelves adjustable in 25mm increments.
- Strong wire shelves allow excellent air circulation and visibility.
- Adjustable feet for stability on uneven floor surfaces.
- Polished Stainless Steel finish allows for easy cleaning.
- Optional Castor set (2 Braked and 2 Un-Braked) for easy mobility
- NSF Approved