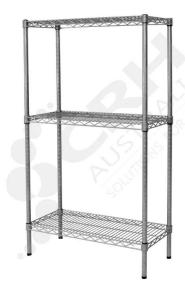

## CRH 304 Stainless Steel Shelf Unit, 610mm Deep x 755mm Wide, 3 Tier, 1370mm High Post \_\_

PART No: S610x7553T54SS

## **FEATURES**

CRH Australia 304 Grade Stainless Steel Shelving is the perfect choice for Quality, Strength and Hygiene in the Foodservice Industry.

Constructed from quality 304 Grade Stainless steel with a polished finish this option provides excellent protection against rust and corrosion and ideal for Drystores, Cool Rooms, Freezer Rooms, Clean Rooms, Food processing, Schools, Laboratories, Hospitals, Medical, Healthcare and Aged Care industries.

## Features include:

- A Load Rating of 350kg per shelf (spread evenly across the shelf).
- Easily assembled and shelves adjustable in 25mm increments.
- Strong wire shelves allow excellent air circulation and visibility.
- Adjustable feet for stability on uneven floor surfaces.
- Polished Stainless Steel finish allows for easy cleaning.
- Optional Castor set (2 Braked and 2 Un-Braked) for easy mobility.
- NSF Approved