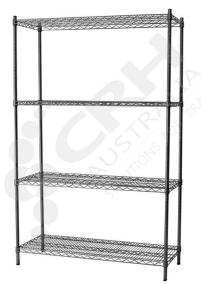

## CRH 304 Stainless Steel Shelf Unit, 610mm Deep x 755mm Wide, 4 Tier, 1370mm High Post \_\_

PART No: S610x7554T54SS

## **FEATURES**

CRH Australia 304 Grade Stainless Steel Shelving is the perfect choice for Quality, Strength and Hygiene in the Foodservice Industry.

Constructed from quality 304 Grade Stainless steel with a polished finish this option provides excellent protection against rust and corrosion and ideal for Drystores, Cool Rooms, Freezer Rooms, Clean Rooms, Food processing, Schools, Laboratories, Hospitals, Medical, Healthcare and Aged Care industries.

## Features include:

- A Load Rating of 350kg per shelf (spread evenly across the shelf).
- Easily assembled and shelves adjustable in 25mm increments.
- Strong wire shelves allow excellent air circulation and visibility.
- Adjustable feet for stability on uneven floor surfaces.
- Polished Stainless Steel finish allows for easy cleaning.
- Optional Castor set (2 Braked and 2 Un-Braked) for easy mobility.
- NSF Approved