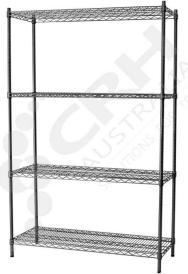

## CRH 304 Stainless Steel Shelf Unit, 610mm Deep x 755mm Wide, 4 Tier, 1900mm High Post \_\_

PART No: S610x7554T75SS

## **FEATURES**

CRH Australia 304 Grade Stainless Steel Shelving is the perfect choice for Quality, Strength and Hygiene in the Foodservice Industry.

Constructed from quality 304 Grade Stainless steel with a polished finish this option provides excellent protection against rust and corrosion and ideal for Drystores, Cool Rooms, Freezer Rooms, Clean Rooms, Food processing, Schools, Laboratories, Hospitals, Medical, Healthcare and Aged Care industries.

## Features include:

- A Load Rating of 350kg per shelf (spread evenly across the shelf).
- Easily assembled and shelves adjustable in 25mm increments.
- Strong wire shelves allow excellent air circulation and visibility.
- Adjustable feet for stability on uneven floor surfaces.
- Polished Stainless Steel finish allows for easy cleaning.
- Optional Castor set (2 Braked and 2 Un-Braked) for easy mobility
- NSF Approved