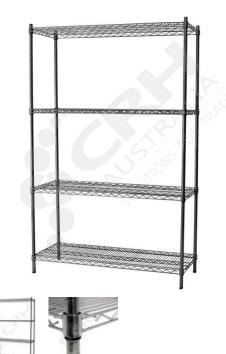

## CRH 304 Stainless Steel Shelf Unit, 610mm Deep x 755mm Wide, 4 Tier, 2185mm High Post

PART No: S610x7554T86SS

## **FEATURES**

CRH Australia 304 Grade Stainless Steel Shelving is the perfect choice for Quality, Strength and Hygiene in the Foodservice Industry.

Constructed from quality 304 Grade Stainless steel with a polished finish this option provides excellent protection against rust and corrosion and ideal for Drystores, Cool Rooms, Freezer Rooms, Clean Rooms, Food processing, Schools, Laboratories, Hospitals, Medical, Healthcare and Aged Care industries.

Features include:

- A Load Rating of 350kg per shelf (spread evenly across the shelf).
- Easily assembled and shelves adjustable in 25mm increments.
- Strong wire shelves allow excellent air circulation and visibility.
- Adjustable feet for stability on uneven floor surfaces.
- Polished Stainless Steel finish allows for easy cleaning.
- Optional Castor set (2 Braked and 2 Un-Braked) for easy mobility
- NSF Approved

Colour: Polished

Material: 304 Grade Stainless Steel