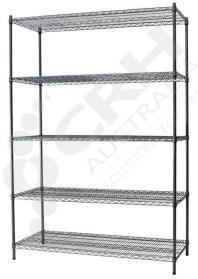

## CRH Powder Coat Shelf Unit, 610mm Deep x 755mm Wide, 5 Tier, 1900mm High Post

PART No: S610x7555T75P

## **FEATURES**

CRH Australia Shelving is the perfect choice for Quality, Strength & Hygiene in the Foodservice Industry.

Constructed from zinc plated steel the finish is an Epoxy Powder Coating with Anti-Microbial protection. The result is a clean gloss finish with excellent protection against rust & corrosion and ideal for Drystore, Cool Room or Freezer Room application.

## Features include:

- A Load Rating of 350kg per shelf (spread evenly across the shelf).
- Easily assembled and shelves adjustable in 25mm increments.
- Anti-Microbial Protection against micro-organisms such as Bacteria, Mould & Algae.
- 5 Year warranty against rust & corrosion.
- Strong wire shelves allow excellent air circulation & visibility.
- Adjustable feet for stability on uneven floor surfaces.
- Powder Epoxy coating finish allows for easy cleaning.
- Optional Castor set (2 Braked & 2 Un-Braked) for easy mobility.
- NSF Approved