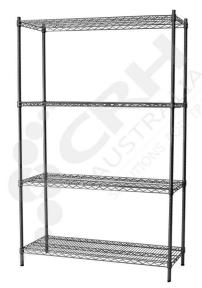

## CRH Powder Coat Shelf Unit, 610mm Deep x 908mm Wide, 4 Tier, 1370mm High Post

PART No: S610x9084T54P

## **FEATURES**

CRH Australia Shelving is the perfect choice for Quality, Strength & Hygiene in the Foodservice Industry.

Constructed from zinc plated steel the finish is an Epoxy Powder Coating with Anti-Microbial protection. The result is a clean gloss finish with excellent protection against rust & corrosion and ideal for Drystore, Cool Room or Freezer Room application.

## Features include:

- A Load Rating of 350kg per shelf (spread evenly across the shelf).
- Easily assembled and shelves adjustable in 25mm increments.
- Anti-Microbial Protection against micro-organisms such as Bacteria, Mould & Algae.
- 5 Year warranty against rust & corrosion.
- Strong wire shelves allow excellent air circulation & visibility.
- Adjustable feet for stability on uneven floor surfaces.
- Powder Epoxy coating finish allows for easy cleaning.
- Optional Castor set (2 Braked & 2 Un-Braked) for easy mobility.
- NSF Approved